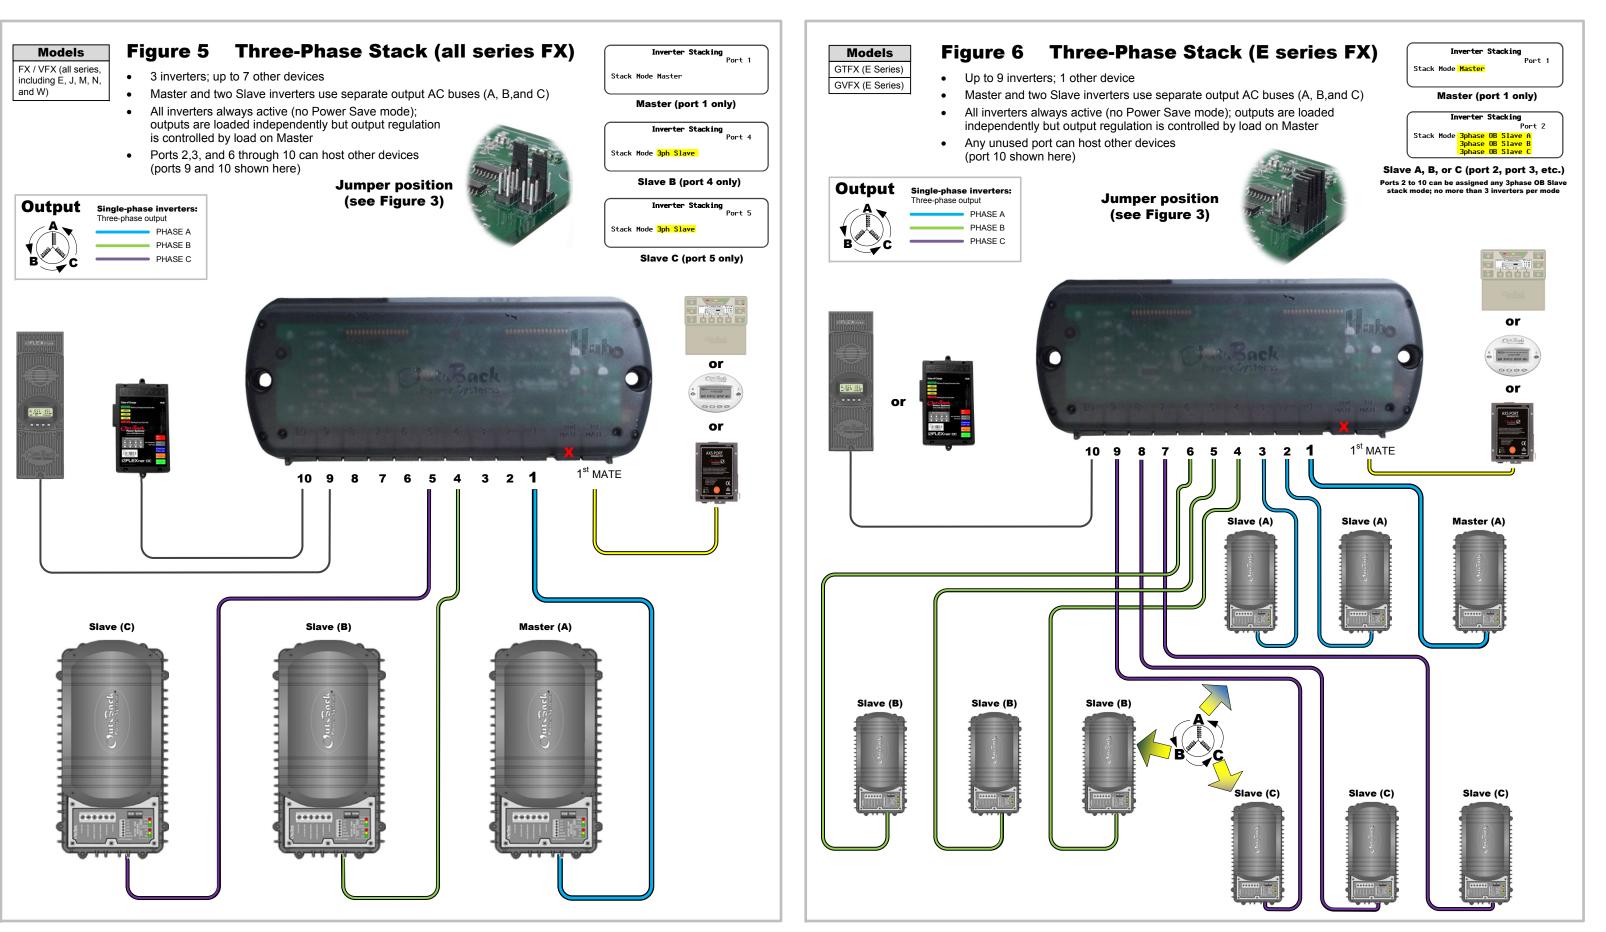

**NOTE**: See inverter literature for more information on stacking modes and designations.