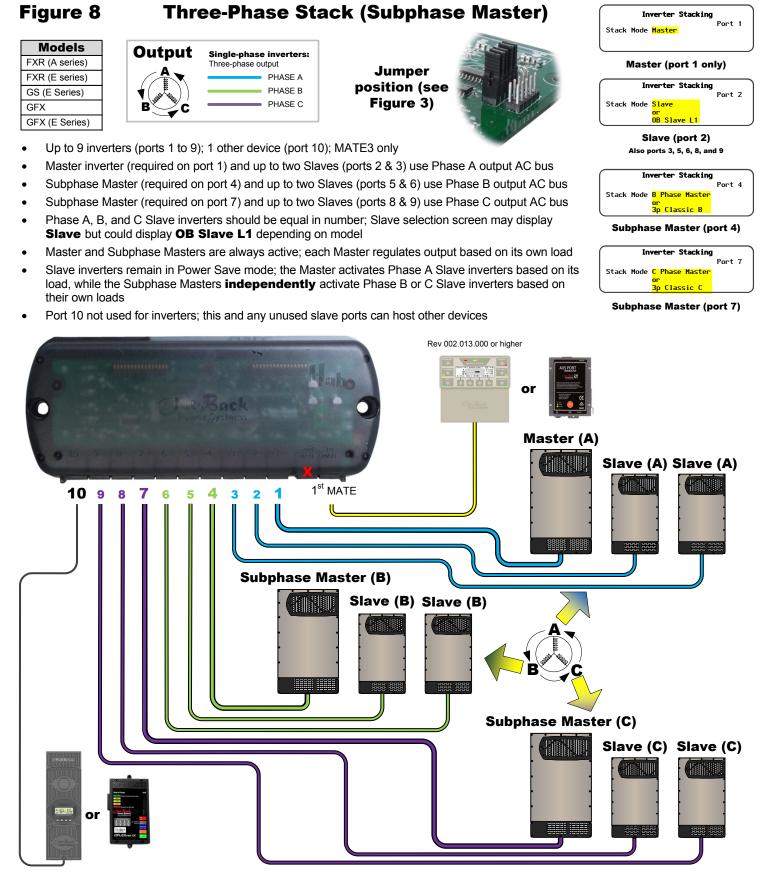

## **Stacking (Subphase Master)**

**NOTE**: See inverter literature for more information on stacking modes and designations.