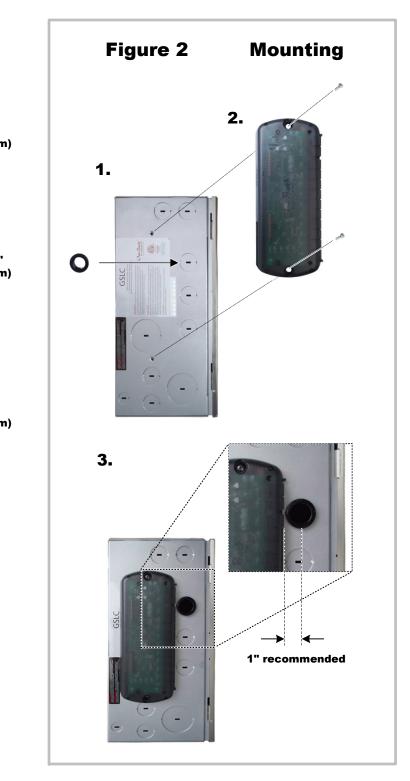

### **Date and Revision**

| Parts List            |                             |  |
|-----------------------|-----------------------------|--|
| HUB10.3               | HUB Wiring Cover            |  |
| #10 x 1/2" Screws x 2 | Cable, CAT5e, 3' (1 m) x 2  |  |
| Shutter Bushing x 2   | Cable, CAT5e, 6' (2 m) x 3  |  |
| Snap Bushing x 2      | Cable, CAT5e, 10' (3 m) x 4 |  |