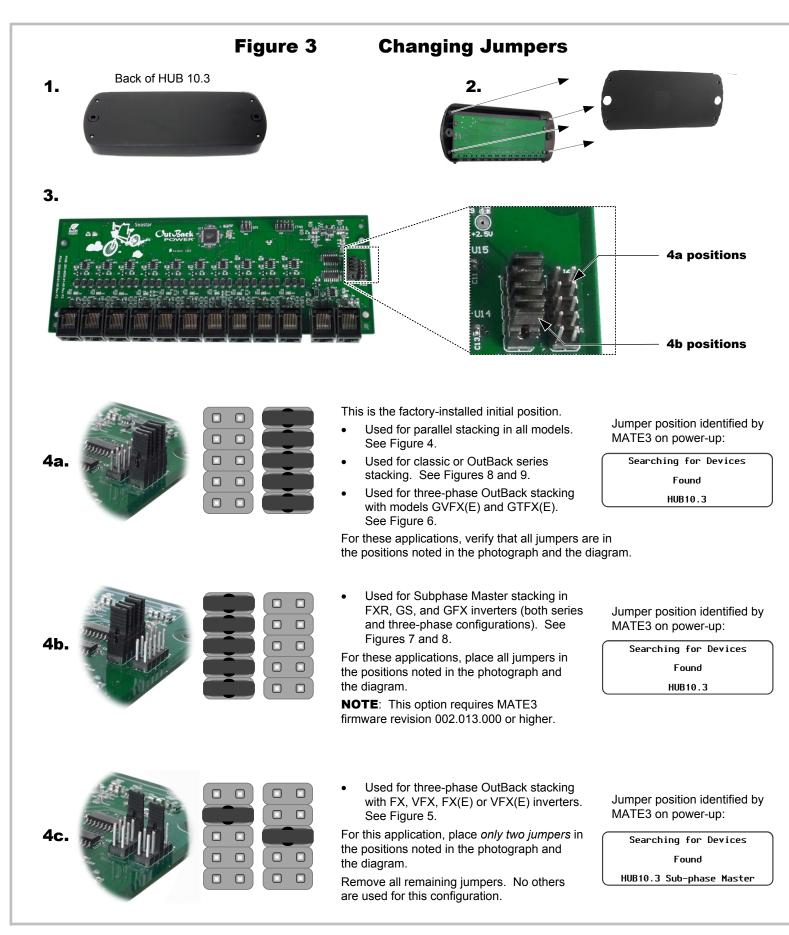

ck Power and the OutBack Power logo are trademarks owned and used by OutBack Power Technologies, Inc. The ALPHA logo and the phrase "member of the Alpha Group" are trademarks owned and used by Alpha Technologies. These trademarks may be registered in the United States and other countries.

### **Date and Revision**



| Parts List            |                             |  |
|-----------------------|-----------------------------|--|
| HUB10.3               | HUB Wiring Cover            |  |
| #10 x 1/2" Screws x 2 | Cable, CAT5e, 3' (1 m) x 2  |  |
| Shutter Bushing x 2   | Cable, CAT5e, 6' (2 m) x 3  |  |
| Snap Bushing x 2      | Cable, CAT5e, 10' (3 m) x 4 |  |

**NOTE**: See inverter literature for more information on stacking modes and designations.



### **Jumper Configurations**











## **Stacking (Subphase Master)**