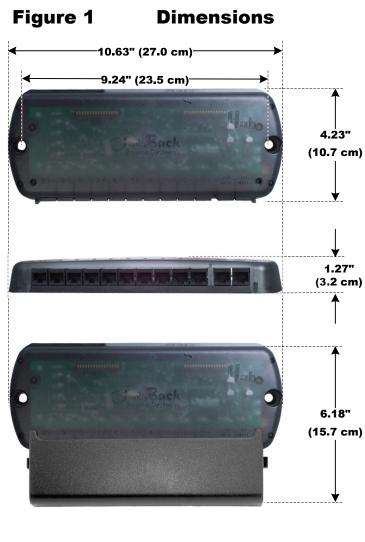

### **Date and Revision**

| Parts List            |                             |  |
|-----------------------|-----------------------------|--|
| HUB10.3               | HUB Wiring Cover            |  |
| #10 x 1/2" Screws x 2 | Cable, CAT5e, 3' (1 m) x 2  |  |
| Shutter Bushing x 2   | Cable, CAT5e, 6' (2 m) x 3  |  |
| Snap Bushing x 2      | Cable, CAT5e, 10' (3 m) x 4 |  |