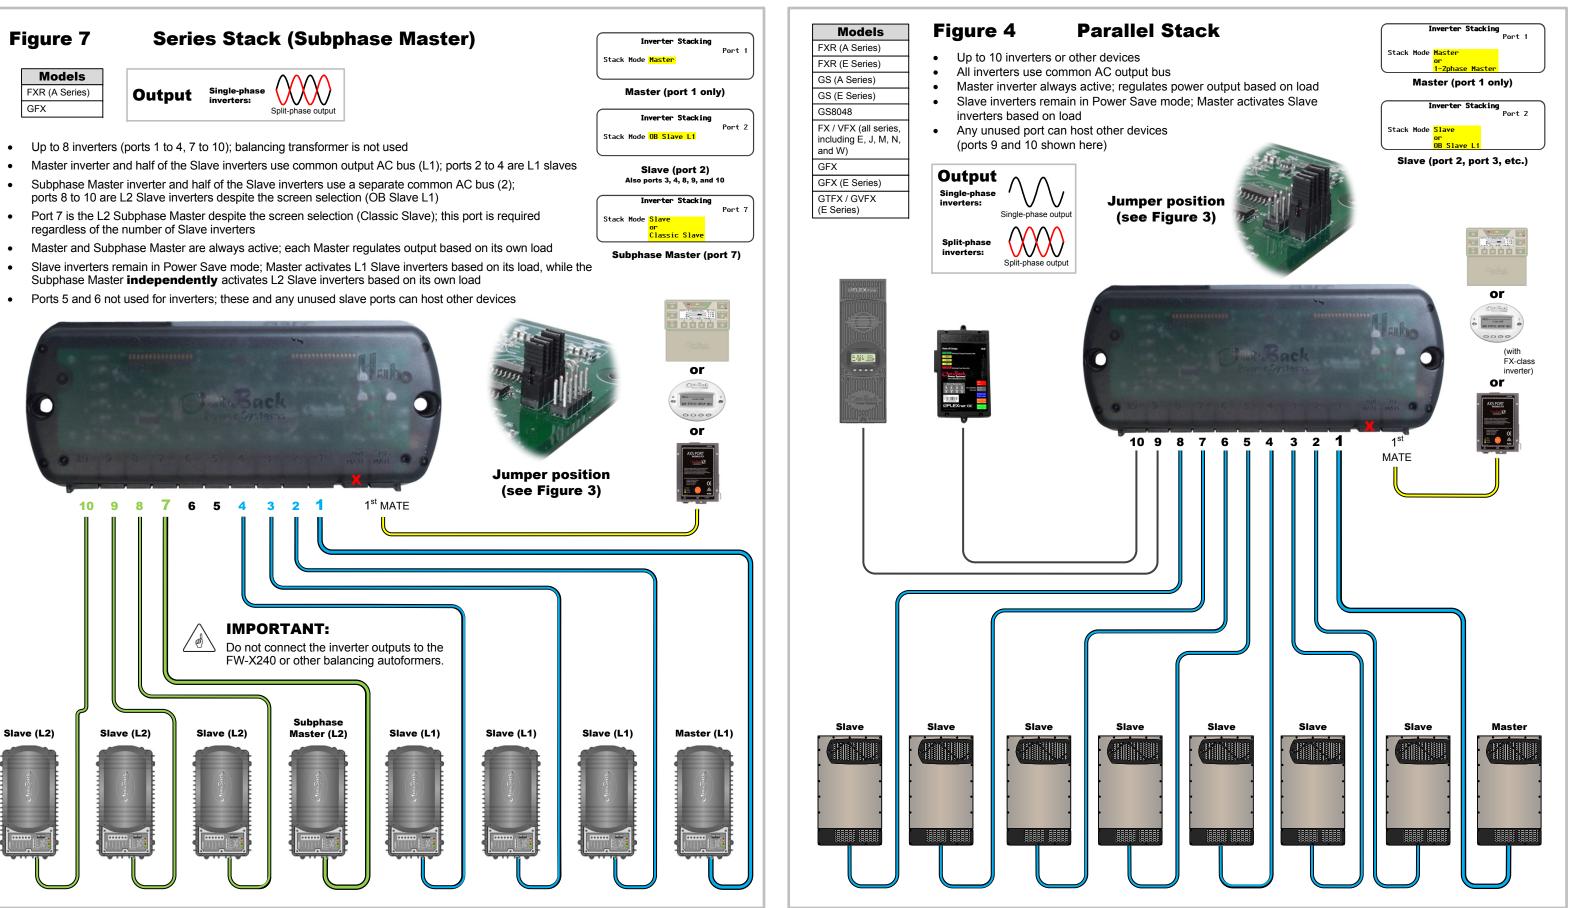

**NOTE**: See inverter literature for more information on stacking modes and designations.

## **Stacking (Subphase Master)**